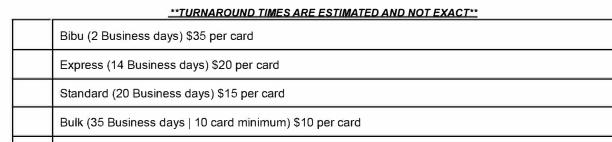

Raw Review (35 Bus. days |Live shows only, No encapsulation, overall grade only | 15 card min, \$8/ card